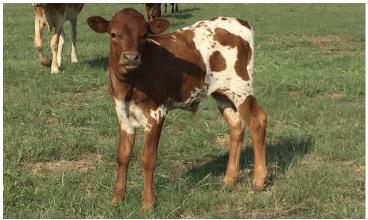

## 가슈 LONGHORNS

Mr. Bond brings pedigree galore. Start with his sire Hubbells Rio 007 out of JP Rio Grande and JR Grand Slam on the top and Struthoff breeding on the bottom with

SR Madden and let's not forget Boomerang for adding size. Born with classic Longhorn coloring and a strong

masculine body he's going to be a show stopper.