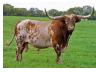

## 가슈 LONGHORNS

Mr. Bond brings pedigree galore. Start with his sire Hubbells Rio 007 out of JP Rio Grande and JR Grand Slam on the top and Struthoff breeding on the bottom with

SR Madden and let's not forget Boomerang for adding size. Born with classic Longhorn coloring and a strong

masculine body he's going to be a show stopper.