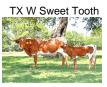

## 007's Sugar High FHR

Date of Birth: **Registration 1:** Breeder: **Owner:** 

TTT:

07/27/2018 SI66523\* Struthoff Ranch Brady and Erin Beard

Courtesy of FHR Longhorns

J.R. GRAND SLAM

**CK Super Dixie** 

L EASY WOMAN

BOOMERANG C P

Dixie Goer

RHF STERLING RUFFLES

SR Goer's Sugar Baby 353

http://www.hiredhandsoftware.com

Hubbells Rio 007

34.5000 on 05/15/2020

**G&L WORKING WOMAN 3 CF** 

JP RIO GRANDE