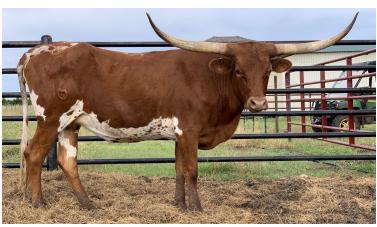

## **SE Sunshine**

**Date of Birth:** 02/14/2016 **Registration 1:** CI309155

Breeder: Eddie and Sharon Settlemyer

Owner: FHR Longhorns

SE Sunshine is consigned to the Struthoff Ranch "DEEP IN THE HEART OF TEXAS" Longhorn sale. She is the classic longhorn in color, body and horn with a really feminine face. Nice and smooth body that is muscular but still feminine. Very gentle, loves cubes and doesn't mind coming up and patiently waiting for her share of the bounty. She has been exposed to Helm's Ace and to Jeremiah 29:11 our 2018 Horn Showcase and Futurity