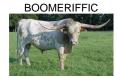

## **SE Sunshine**

**Date of Birth:** 02/14/2016 **Registration 1:** CI309155

Breeder: Eddie and Sharon Settlemyer

Owner: FHR Longhorns

SE Sunshine is consigned to the Struthoff Ranch "DEEP IN THE HEART OF TEXAS" Longhorn sale. She is the classic longhorn in color, body and horn with a really feminine face. Nice and smooth body that is muscular but still feminine. Very gentle, loves cubes and doesn't mind coming up and patiently waiting for her share of the bounty. She has been exposed to Helm's Ace and to Jeremiah 29:11 our 2018 Horn Showcase and Futurity

**TTT:** 58.3750 on 09/05/2019

SE UNOSTOPABULL

SE Sunshine

HL SUNRISE

Courtesy of FHR Longhorns

Brandy Maze

MR REDMAC 56/9

MISS REDMAC 48/9A