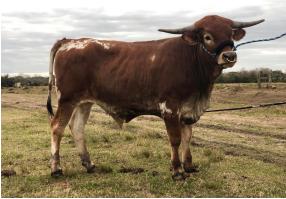

## FHR Micah 6:8

| Date of Birth:         |
|------------------------|
| <b>Registration 1:</b> |
| Sale Price:            |
| Breeder:               |
| Owner:                 |

10/15/2017 SI66077\* \$ Lucky Mountain Longhorns **Clarice Frances** 

Courtesy of FHR Longhorns

With genetics to die for Micah is a really promising brindle bull calf (Steer) out of LM Hurricane and RFR Rio Joy that Clarice Francis was showing for us under the tutelage of Stephen Head. To date Micah has placed in every show he has been entered in and has qualified for the World Show this June. Stephen has a great program that trains young kids how to show animals and be responsible for them, all the while earning money for college. We are