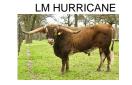

Courtesy of FHR Longhorns

With genetics to die for Micah is a really promising brindle bull calf (Steer) out of LM Hurricane and RFR Rio Joy that Clarice Francis was showing for us under the tutelage of Stephen Head. To date Micah has placed in every show he has been entered in and has qualified for the World Show this June. Stephen has a great program that trains young kids how to show animals and be responsible for them, all the while earning money for college. We are