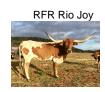

Courtesy of FHR Longhorns

With genetics to die for Micah is a really promising brindle bull calf (Steer) out of LM Hurricane and RFR Rio Joy that Clarice Francis was showing for us under the tutelage of Stephen Head. To date Micah has placed in every show he has been entered in and has qualified for the World Show this June. Stephen has a great program that trains young kids how to show animals and be responsible for them, all the while earning money for college. We are