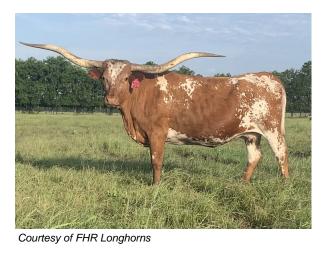

## **RRR Miss Berry 951**

Date of Birth: 07/22/2009 **Registration 1:** CI285648 **Registration 2:** 252730

Owner: **FHR Longhorns** 

Miss Berry is a great cow with a pedigree and track record that solidifies that claim. She has multiple cash cows in her blood line and is consistently producing animals that are exceptional. She has a daughter that is 99' TTT and a sure 100" cow in the future.