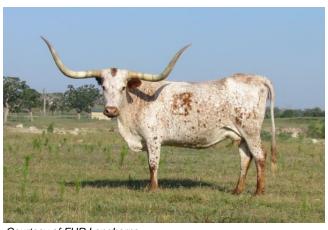

## **RC Smokin' Rose**

06/20/2005 Date of Birth: Registration 1: CA230149 Owner: FHR Longhorns

Big stout foundation cow with Gun Smoke, Phenomenon and Emperors, old school genetics, to build on. She is a great milker and caretaker of her calves so we are going to use her as a recip cow for our embryo program.

**Total Horn:** 92.5000 on 10/20/2014 TTT: 70.0000 on 06/01/2019

Gun Smoke (Semen)

RC ROSE QUEEN

Courtesy of FHR Longhorns

WATSON 83

**RATTLESNAKE** 

WATSONS INDEPENDENCE

**EMPEROR** 