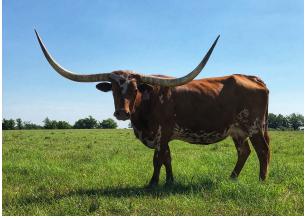

## **Pacific Doe**

Date of Birth: Registration 1: Registration 2: Owner:

11/01/2011 CTI288056 258168 FHR Longhorns

HUNTS EMPEROR

Courtesy of MB Longhorns

An outstanding dark red with white Top Caliber daughter, who has a ton of horn.