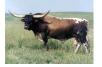

## Allen's 239

Date of Birth: 05/14/2007 **Registration 1:** CI261842 Registration 2: 254640

Owner: **FHR Longhorns** 

Deceased but never forgotten. With some of the best genetics in the industry, Allen's 239 joined the Elite Club of 90" cows in 2018 and measured 94.50" TTT on 05/20/2023. She was an elite longhorn and is one of the most followed foundation cows in the industry.

**Total Horn:** 98.2500 on 09/30/2018 TTT: 94.5000 on 05/20/2023 Weight: 1135.0000 on 09/17/2021

GUN SLINGER

Allen's 239

Courtesy of FHR Longhorns

EOT Cherrypicker's Leweze

**UNWIND** 

**DELTA JUDY** 

CHERRYPICKER