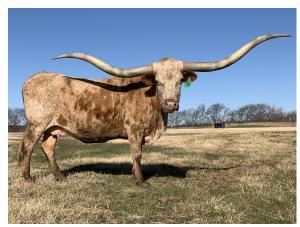

## Allen's 239

Date of Birth: 05/14/2007 **Registration 1:** CI261842 Registration 2: 254640

Owner: **FHR Longhorns** 

Deceased but never forgotten. With some of the best genetics in the industry, Allen's 239 joined the Elite Club of 90" cows in 2018 and measured 94.50" TTT on 05/20/2023. She was an elite longhorn and is one of the most followed foundation cows in the industry.

**Total Horn:** 98.2500 on 09/30/2018 TTT: 94.5000 on 05/20/2023 Weight: 1135.0000 on 09/17/2021

GUN SLINGER

Allen's 239

Courtesy of FHR Longhorns

EOT Cherrypicker's Leweze

**UNWIND** 

**DELTA JUDY** 

CHERRYPICKER