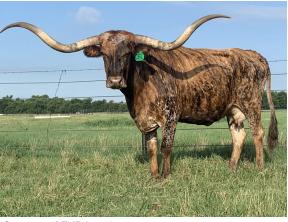

## Iron Symbol SS

Date of Birth: 06/13/2010 **Registration 1:** CI278038 **Registration 2:** 272655

Owner: **FHR Longhorns** 

Iron Symbol is a DRAG IRON daughter and everyone that sees her loves her. She has the perfect Texas roll to her horns and is a beautiful multi colored brindle. She is a big bodied cow weighing close to 1,300 lbs and raises some of our best calves. She has old school genetics that go back to WINCHESTER and UNLIMITED on the dams side. DRAG IRON and JAMAKIZM on the sires side making for a powerhouse breeder.