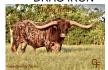

## Iron Symbol SS

Date of Birth: 06/13/2010 **Registration 1:** CI278038 **Registration 2:** 272655

Owner: **FHR Longhorns** 

Iron Symbol is a DRAG IRON daughter and everyone that sees her loves her. She has the perfect Texas roll to her horns and is a beautiful multi colored brindle. She is a big bodied cow weighing close to 1,300 lbs and raises some of our best calves. She has old school genetics that go back to WINCHESTER and UNLIMITED on the dams side. DRAG IRON and JAMAKIZM on the sires side making for a powerhouse breeder.

95.5000 on 03/06/2020 **Total Horn:** TTT: 84.5000 on 09/12/2024 Weight: 1199.0000 on 09/18/2021 Composite: 83.5000 on 09/20/2023

**DRAG IRON** 

Iron Symbol SS

AWESOME SYMBOL

Courtesy of FHR Longhorns

WS JAMAKIZM