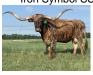

## Iron Symbol SS

Date of Birth: 06/13/2010 **Registration 1:** CI278038 **Registration 2:** 272655

Owner: **FHR Longhorns** 

Iron Symbol is a DRAG IRON daughter and everyone that sees her loves her. She has the perfect Texas roll to her horns and is a beautiful multi colored brindle. She is a big bodied cow weighing close to 1,300 lbs and raises some of our best calves. She has old school genetics that go back to WINCHESTER and UNLIMITED on the dams side. DRAG IRON and JAMAKIZM on the sires side making for a powerhouse breeder.

95.5000 on 03/06/2020 **Total Horn:** TTT: 84.5000 on 09/12/2024 Weight: 1199.0000 on 09/18/2021 Composite: 83.5000 on 09/20/2023

**DRAG IRON** 

Iron Symbol SS

AWESOME SYMBOL

Courtesy of FHR Longhorns

WS JAMAKIZM