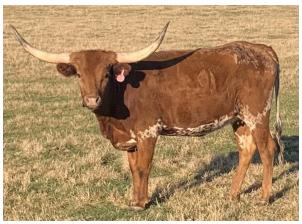

## **FHR Boomerang's Charmer**

04/22/2019 Date of Birth: Registration 1: CI316521 Owner: Selby Longhorns

Boomerang's Charmer is a thick, full bodied, conformationally correct classic longhorn . She has a great pedigree with the likes of BOOMERANG CP and TEMPTER, which will only get better when she is bred to 20 GAUGE and he is added to the mix. You can look forward to great calves from this young powerhouse.