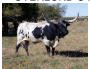

## **FHR Boomerang's Charmer**

04/22/2019 Date of Birth: Registration 1: CI316521 Owner: Selby Longhorns

Boomerang's Charmer is a thick, full bodied, conformationally correct classic longhorn . She has a great pedigree with the likes of BOOMERANG CP and TEMPTER, which will only get better when she is bred to 20 GAUGE and he is added to the mix. You can look forward to great calves from this young powerhouse.