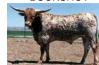

## **FHR Boomerang's Charmer**

04/22/2019 Date of Birth: Registration 1: CI316521 Owner: Selby Longhorns

Boomerang's Charmer is a thick, full bodied, conformationally correct classic longhorn . She has a great pedigree with the likes of BOOMERANG CP and TEMPTER, which will only get better when she is bred to 20 GAUGE and he is added to the mix. You can look forward to great calves from this young powerhouse.