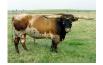

## **FHR Boomerang's Charmer**

04/22/2019 Date of Birth: Registration 1: CI316521 Owner: Selby Longhorns

Boomerang's Charmer is a thick, full bodied, conformationally correct classic longhorn . She has a great pedigree with the likes of BOOMERANG CP and TEMPTER, which will only get better when she is bred to 20 GAUGE and he is added to the mix. You can look forward to great calves from this young powerhouse.