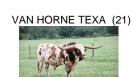

## FHR Caitlyn's Dreamgirl

Date of Birth: **Registration 1:** Breeder: **Owner:** 

from here.

08/06/2018 Pending Struthoff Ranch FHR Longhorns

Dreamgirl has pedigree galore with the likes of Hubbell's Rio 007 out of JP Rio Grande, Van Horne Texa, SR Madden and Tempter. Nice stout full body with great

conformation. JP Rio Grande Brings the size and Tempter brings the twist. Looking forward to see where she can go

Courtesy of FHR Longhorns

J.R. GRAND SLAM

TX W Lucky Lady

**CK Super Dixie** 

L EASY WOMAN

TEXANA VAN HORNE

SR Madden 552

SR Country Dreams 791

Hubbells Rio 007

FHR Caitlyn's Dreamgirl

SR Van Horne's Caitlyn 315

http://www.hiredhandsoftware.com

JP RIO GRANDE

SR Madden's Conchetta 141