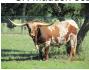

## FHR Caitlyn's Dreamgirl

Date of Birth: **Registration 1:** Breeder: **Owner:** 

from here.

08/06/2018 Pending Struthoff Ranch FHR Longhorns

Dreamgirl has pedigree galore with the likes of Hubbell's Rio 007 out of JP Rio Grande, Van Horne Texa, SR Madden and Tempter. Nice stout full body with great

conformation. JP Rio Grande Brings the size and Tempter brings the twist. Looking forward to see where she can go

Courtesy of FHR Longhorns

J.R. GRAND SLAM

TX W Lucky Lady

**CK Super Dixie** 

L EASY WOMAN

TEXANA VAN HORNE