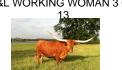

## FHR Caitlyn's Dreamgirl

Date of Birth: **Registration 1:** Breeder: **Owner:** 

from here.

08/06/2018 Pending Struthoff Ranch FHR Longhorns

Dreamgirl has pedigree galore with the likes of Hubbell's Rio 007 out of JP Rio Grande, Van Horne Texa, SR Madden and Tempter. Nice stout full body with great

conformation. JP Rio Grande Brings the size and Tempter brings the twist. Looking forward to see where she can go

Courtesy of FHR Longhorns

J.R. GRAND SLAM

TX W Lucky Lady

**CK Super Dixie** 

L EASY WOMAN

TEXANA VAN HORNE