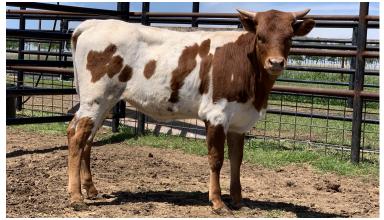

## FHR Caitlyn's Dreamgirl

Date of Birth: **Registration 1:** Breeder: **Owner:** 

from here.

08/06/2018 Pending Struthoff Ranch FHR Longhorns

Dreamgirl has pedigree galore with the likes of Hubbell's Rio 007 out of JP Rio Grande, Van Horne Texa, SR Madden and Tempter. Nice stout full body with great

conformation. JP Rio Grande Brings the size and Tempter brings the twist. Looking forward to see where she can go

Courtesy of FHR Longhorns

J.R. GRAND SLAM

TX W Lucky Lady

**CK Super Dixie** 

L EASY WOMAN

TEXANA VAN HORNE