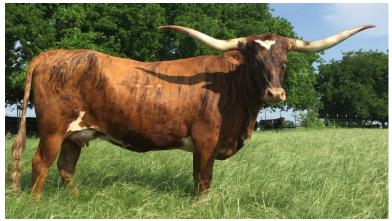

## **Hubbells Catch a Gleam**

Date of Birth: **Registration 1: Registration 2: Owner:** 

05/04/2014 CI293516 291185 FHR Longhorns

Courtesy of FHR Longhorns

Beautiful rich brown and brindle coloring with a dash of white on the face. Her horns are starting to roll over into the classic horn set. Take a look at the genetics in this lady, with the likes of CATCHIT CHEX and RIO GRANDE, the probability of future standout calves are almost a certainty. She currently has a 20 Gauge heifer calf at side that looks to be a knock out.